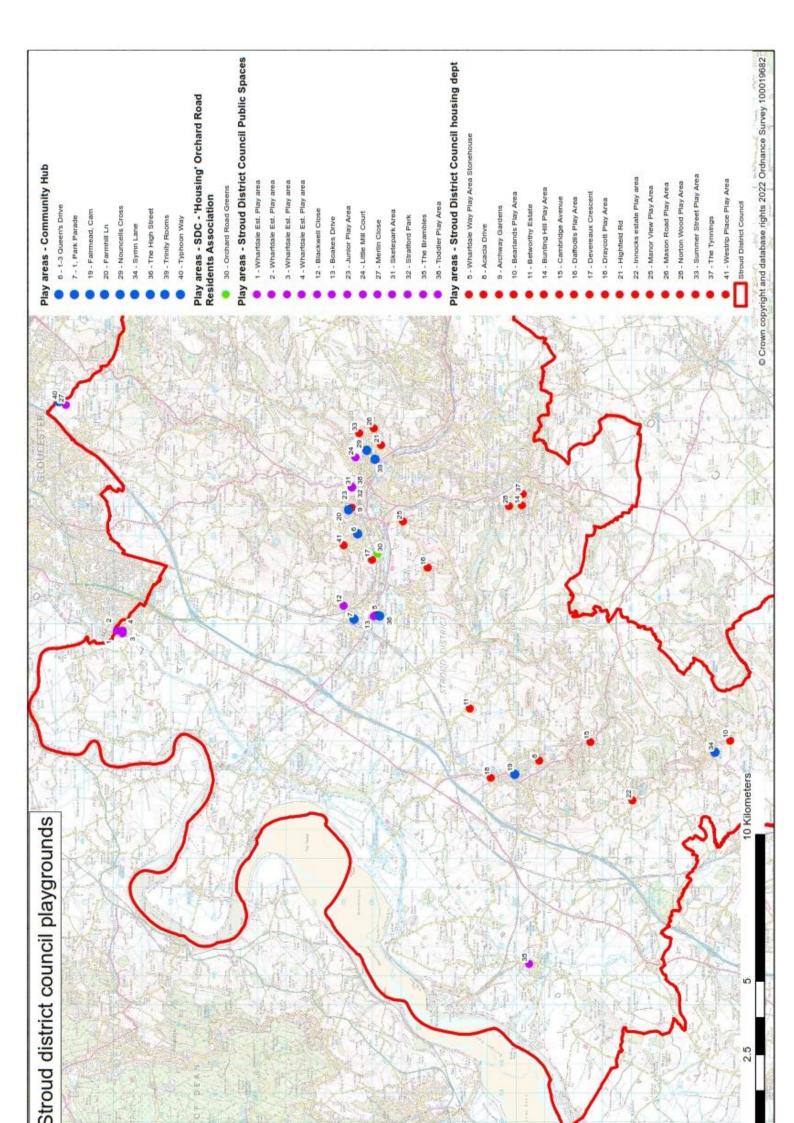

## List of SDC owned play areas

| PLAY AREA                                                                    | Town/Parish Council    | GF/HRA     |
|------------------------------------------------------------------------------|------------------------|------------|
| Acacia Drive Play Area                                                       | Dursley                | <u>HRA</u> |
| Archway Garden Play Area                                                     | Stroud                 | <u>HRA</u> |
| Bearlands Play Area                                                          | Wotton-Under-Edge      | HRA        |
| Betworthy Estate Play Area                                                   | Cam                    | HRA        |
| Blackwell Close Play Area                                                    | Stonehouse             | <u>GF</u>  |
| Boakes Drive Play Area                                                       | Stonehouse             | <u>GF</u>  |
| Bunting Hill Play Area                                                       | <u>Nailsworth</u>      | <u>HRA</u> |
| Bunting Hill MUGA                                                            | <u>Nailsworth</u>      | <u>HRA</u> |
| Cambridge Avenue Play Area                                                   | <u>Dursley</u>         | <u>HRA</u> |
| Daffodils Play Area                                                          | Kings Stanley          | <u>HRA</u> |
| Devereaux Crescent Play Area                                                 | Cainscross             | <u>HRA</u> |
| <u>Draycott Play Area</u>                                                    | Cam                    | <u>HRA</u> |
| Highfield Road Play Area                                                     | Dursley – Leased to PC | <u>HRA</u> |
| Innocks Estate Play Area                                                     | North Nibley           | HRA        |
| Little Mill Court Play Area                                                  | Stroud                 | <u>GF</u>  |
| Manor View Play Area                                                         | Kings Stanley          | <u>GF</u>  |
| Mason Road Play Area and Skate Ramps (part of Bisley old Road Playing Field) | Stroud                 | HRA        |
| Martyn Close Play Area                                                       | Upton-St-Leonards      | <u>GF</u>  |
| Merlin Close Play Area                                                       | Upton-St-Leonards      | <u>GF</u>  |
| Norton Wood Play Area                                                        | <u>Nailsworth</u>      | HRA        |
| Orchard Road Play Area                                                       | Cainscross             | HRA        |
| Pitman Place Play Area                                                       | Wotton-Under-Edge      | HRA        |
| Queens Drive Play Area                                                       | <u>Cainscross</u>      | <u>HRA</u> |

## Appendix D – Item 8

| Stratford Park Play Areas (multiple) | Stroud            | <u>GF</u>  |
|--------------------------------------|-------------------|------------|
| Summer Crecent/Street Play Area      | Stroud            | <u>HRA</u> |
| The Brambles Play Area               | Berkeley          | <u>GF</u>  |
| The Tynings Play Area                | Minchinhampton ?  | HRA?       |
| Westrip Place Play Area              | Randwick          | <u>HRA</u> |
| Wharfdale Way Play Area              | <u>Stonehouse</u> | <u>HRA</u> |
| Wharfdale Estate 1                   | <u>Hardwicke</u>  | <u>GF</u>  |
| Wharfdale Estate 2                   | <u>Hardwicke</u>  | <u>GF</u>  |
| Wharfdale Estate 3                   | <u>Hardwicke</u>  | <u>GF</u>  |
| Wharfdale Estate 4                   | <u>Hardwicke</u>  | <u>GF</u>  |